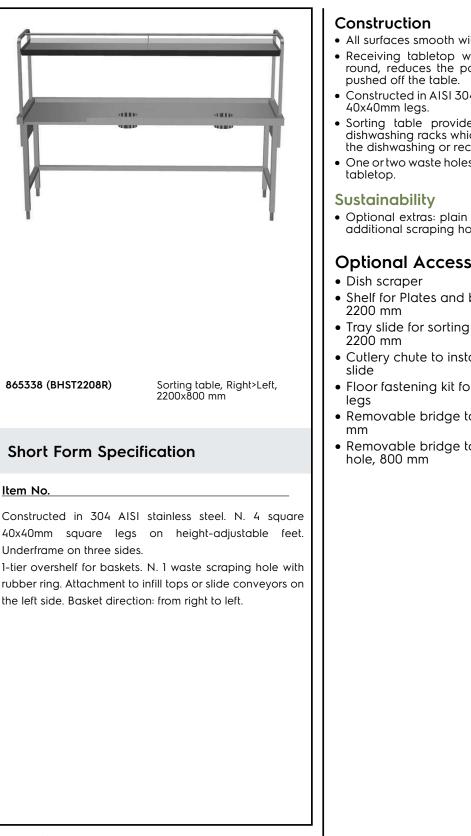

# Handling System Sorting Table Right to Left, 2200x800mm

| TEM #   |   |
|---------|---|
| MODEL # |   |
| NAME #  | _ |
|         | _ |
| SIS #   |   |
| \IA #   | _ |

- All surfaces smooth with polished finish.
- · Receiving tabletop with raised side edges allround, reduces the possibility of crockery being
- Constructed in AISI 304 stainless steel with square
- Sorting table provided with an over-shelf for dishwashing racks which can be inclined at either the dishwashing or receiving side.
- One or two waste holes with a rubber scraping ring
- Optional extras: plain tray slider, cutlery chute or additional scraping hole.

# **Optional Accessories**

Shelf for Plates and baskets, PNC 865377 🗅

PNC 855297 🗅

- PNC 865381 🗅 Tray slide for sorting table,
- Cutlery chute to install on tray PNC 865383 □
- Floor fastening kit for 2 square PNC 865386 □
- Removable bridge table, 800 PNC 865418 🗆
- Removable bridge table with  $PNC 865419 \Box$