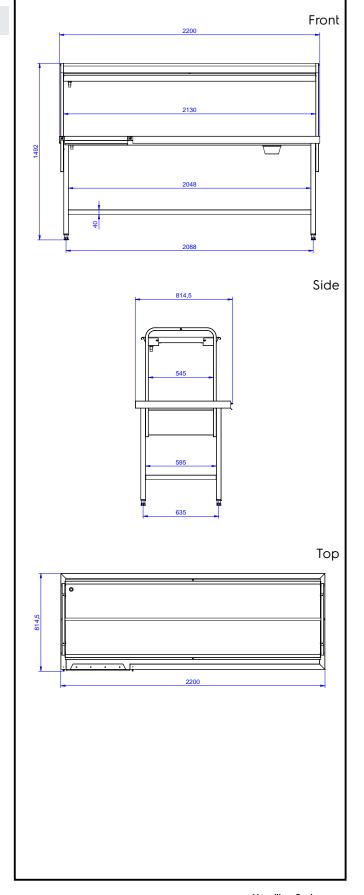

# Key Information:

| External dimensions, Width:  |         |
|------------------------------|---------|
| 865338 (BHST2208R)           | 2200 mm |
| External dimensions, Depth:  | 800 mm  |
| External dimensions, Height: | 1551 mm |
| Net weight:                  | 18 kg   |